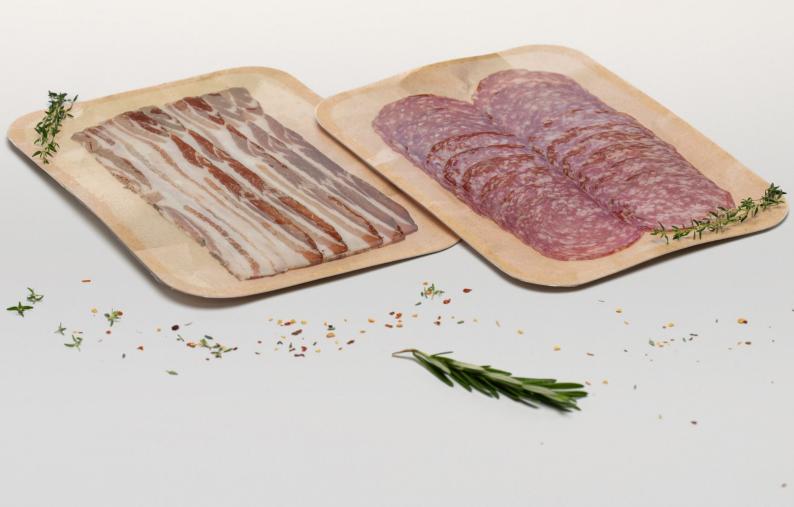

Cardboard Packaging

SliceFresh®

The SliceFresh® consists of cardboard with a thin barrier film, to which a MAP film is applied by a traysealer of your choice to ensure optimal preservation. Ideal for charcuterie or cheese slices.

Thanks to innovative MAP packaging, consumers can effortlessly separate each slice with ease. But that's not all – our packaging features a resealable design, enhancing shelf life and combating food waste.

### Characteristics

- ✓ Suitable for cold meats or cheese slices
- Powerful advertising medium due to fully printable cardboard